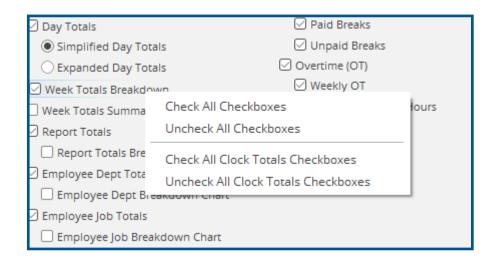

#### Pro tip:

Right-click on any list or group of boxes in the report settings to have the option for checking/unchecking all the boxes in the section and all the settings in the one setting type your mouse is currently hovering over