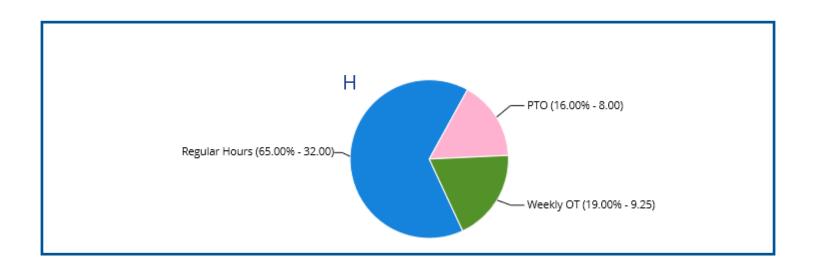

### **Advanced Hours Report Settings**

|     | Include on Hours Report        | A I                                                        |
|-----|--------------------------------|------------------------------------------------------------|
| Α   | Daily Clock Actions            | N                                                          |
|     | B 🖸 Display Action's Dept/Job  | O Breaks                                                   |
|     | ☑ Day Totals                   | ✓ Paid Breaks                                              |
|     | Simplified Day Totals          | ☑ Unpaid Breaks                                            |
|     | D C Expanded Day Totals        | P Overtime (OT)                                            |
| Ε   | ☑ Week Totals Breakdown        | ✓ Weekly OT                                                |
| F   | ☑ Week Totals Summary          | Q ☑ Show Previous Hours                                    |
| G   | Report Totals                  | R 🗹 Auto Lunch Deduction                                   |
|     | Report Totals Breakdown Chart  | A – Shows the clock in/out actions that occur daily        |
|     | ☑ Employee Dept Totals         | B – Specifies the job/department to which each clock       |
|     | Employee Dept Breakdown Chart  | action belongs                                             |
|     | ☑ Employee Job Totals          | C – Displays the day total as one number                   |
|     | Employee Job Breakdown Chart   | D – Displays a breakdown of all the sub-totals that        |
| L   |                                | contributed to the day total (e.g. paid breaks, sick time) |
| K   | Grand Totals (All Employees)   | E – Groups days by week including a Week Total             |
|     | ☐ Grand Totals Breakdown Chart | Breakdown for each week group of days in the date range    |
| N / | C Barrett Tatala               | F – Gives a breakdown of weekly totals at the end of an    |
| IV  | Department Totals              | individual's report                                        |
|     | ☐ Job Totals                   | maividual 3 report                                         |
|     |                                |                                                            |

- G Shows totals for the entire given date range
- H Graphically displays the proportions of time used by an employee in each hour type
- I Shows the total hours spent by an employee in each department
- J Graphically displays the proportions of time for an employee in each department
- K Gives a total of all hours worked by all employees during a given date range
- L Graphical representation of proportion of Grand Totals worked by each employee
- M Shows total hours worked by all employees assigned to a department
- N Show total hours an employee was clocked in (doesn't include breaks, OT, etc.)
- O Shows daily breaks (if tracked). Breaks can be tracked as paid, unpaid, or both.
- P Display total overtime hours weekly, daily, and double time (if tracked according to your State laws)
- Q Show the days and hours from the previous period, or earlier in the week, that contribute to weekly overtime if the date range for the report ends in the middle of an overtime calculation week (previous period hours shown in blue font)
- R Shows the amount of time deducted daily and weekly for automatic lunch deduction if that feature is enabled. Totals will appear in daily totals and weekly breakdown if enabled.

| Christensen, Darren A: 1      |        |           |          |                                          |                       |                       |
|-------------------------------|--------|-----------|----------|------------------------------------------|-----------------------|-----------------------|
| Week 1 (07/15/18* - 07/21/18) |        |           |          |                                          |                       |                       |
| Mon 07/16/18                  | A      | Clock In  | 08:00 AM | Clock Out 12:00 PM<br>Dept: Marketing    | 4:00                  | 4.00                  |
|                               |        | Clock In  | 01:00 PM | Clock Out 05:07 PM<br>B Dept: Tech       | 4:07                  | 4.12                  |
|                               |        |           |          | Total Mon 07/16/18                       | C (D) 8:07            | 8.12                  |
| Tue 07/17/18                  |        |           |          | PTO Used                                 | 8:00                  | 8.00                  |
|                               |        |           |          | Total Tue 07/17/18                       | 8:00                  | 8.00                  |
| Wed 07/18/18                  |        | Clock In  | 07:55 AM | Clock Out 07:00 PM                       | 11:05                 | 11.08                 |
|                               |        |           |          | Dept: Tech                               |                       |                       |
|                               |        |           |          | Total Wed 07/18/18                       | 11:05                 | 11.08                 |
| Thu 07/19/18                  |        | Clock In  | 08:00 AM | Clock Out 08:00 PM<br>Total Thu 07/19/18 | 12:00<br><b>12:00</b> | 12.00<br><b>12.00</b> |
| Fri 07/20/18                  |        | Clock In  | 08:00 AM | Clock Out 12:03 PM                       | 4:03                  | 4.05                  |
| 0 20 0                        |        |           | 01:00 PM | Clock Out 07:00 PM                       | 6:00                  | 6.00                  |
|                               |        |           |          | Total Fri 07/20/18                       | 10:03                 | 10.05                 |
| Week 1 Totals (07/15/18 - 07  | //21   | /18) E    |          |                                          |                       |                       |
|                               |        |           |          | Regular Hours                            | 32:00                 | 32.00                 |
|                               |        |           |          | Paid Break                               | 1:00                  | 1.00                  |
|                               |        |           |          | Hours Clocked In                         | 40:15                 | 40.25                 |
|                               |        |           |          | PTO Used                                 | 8:00                  | 8.00                  |
|                               |        |           |          | Weekly OT                                | 9:15                  | 9.25                  |
|                               |        |           |          | Total                                    | 49:15                 | 49.25                 |
| Week 1 Totals Summary (07/15/ | 18 - ( | 07/21/18) | F        |                                          |                       |                       |
|                               |        |           |          | Regular Hours                            | 32:00                 | 32.00                 |
|                               |        |           |          | Paid Break                               | 1:00                  | 1.00                  |
|                               |        |           |          | Hours Clocked In                         | 40:15                 | 40.25                 |
|                               |        |           |          | PTO Used                                 | 8:00                  | 8.00                  |
|                               |        |           |          | P Weekly OT                              | 9:15                  | 9.25                  |
|                               |        |           |          | Total                                    | 49:15                 | 49.25                 |
| Report Totals (07/16/18 - 07  | /22/   | 18) G     |          |                                          | Christensen, Dar      | ren A: 1              |
|                               |        |           |          | Regular Hours                            | 32:00                 | 32.00                 |
|                               |        |           |          | Paid Break                               | 1:00                  | 1.00                  |
|                               |        |           |          | Hours Clocked In                         | 40:15                 | 40.25                 |
|                               |        |           |          | PTO Used                                 | 8:00                  | 8.00                  |
|                               |        |           | _        | Weekly OT                                | 9:15                  | 9.25                  |
|                               |        |           |          | Total                                    | 49:15                 | 49.25                 |