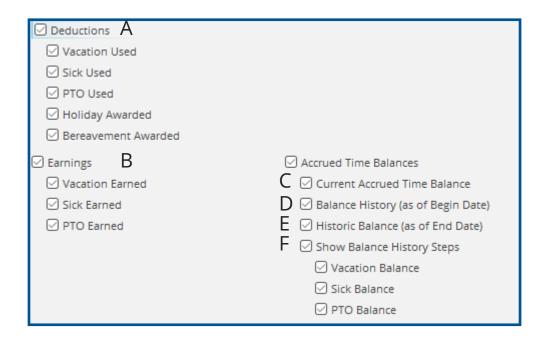

# Other Advanced Time Settings Hours, Summary, and Accrued Time History Reports

- A Shows amount of time deducted (used) during the given date range
- B Amount of accrued time earned during the given date range
- C Displays the current amount of accrued time available in an employee's balance regardless of the date range of the report
- D Gives the accrued time balance as of the first day the report's date range
- E Shows the accrued time balance as of the last day of the report's date range
- F Display all the deductions and earnings during a date range to show what happened to get from the Balance History begin date to the Historic balance end date

- A Shows amount of time deducted (used) during the given date range
- B Amount of accrued time earned during the given date range
- C Displays the current amount of accrued time available in an employee's balance regardless of the date range of the report
- D Gives the accrued time balance as of the first day the report's date range
- E Shows the accrued time balance as of the last day of the report's date range
- F Display all the deductions and earnings during a date range to show what happened to get from the Balance History begin date to the Historic balance end date