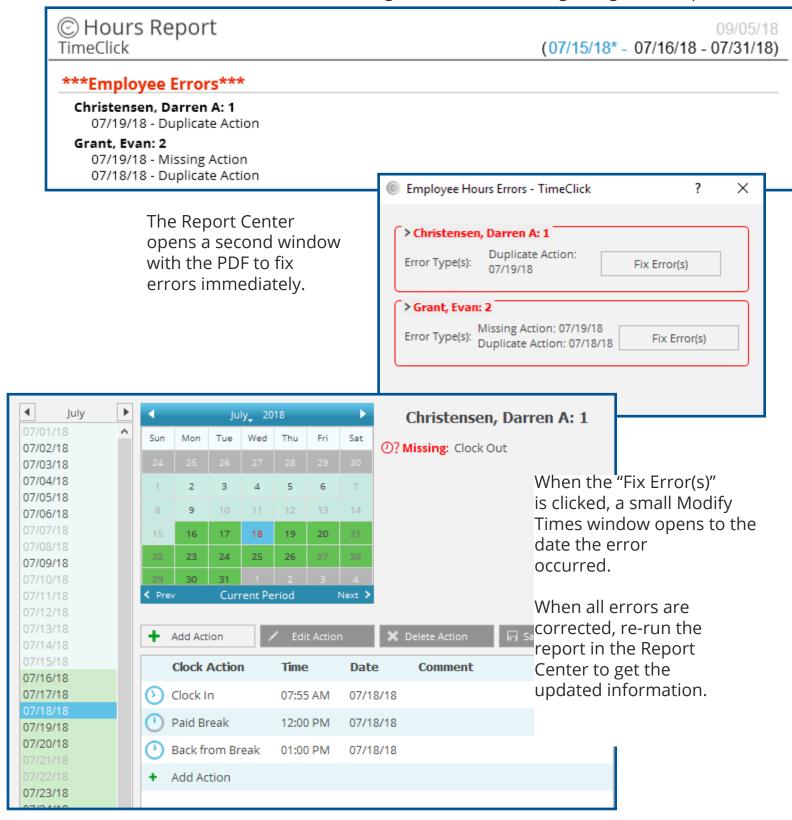

### Fixing Clock Action Errors on Reports

A new method of detecting and correcting clock action errors such as a missing or duplicate clock in/out has been added to the report system.

Clock action errors for the entire date range are listed at the beginning of the report.