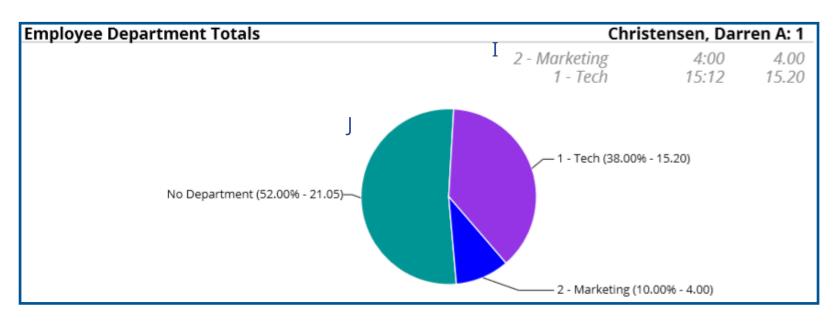

### **Advanced Hours Report Settings**

|     | Include on Hours Report        | A I                                                        |
|-----|--------------------------------|------------------------------------------------------------|
| Α   | Daily Clock Actions            | N                                                          |
|     | B 🖸 Display Action's Dept/Job  | O Breaks                                                   |
|     | ☑ Day Totals                   | ✓ Paid Breaks                                              |
|     | Simplified Day Totals          | ☑ Unpaid Breaks                                            |
|     | D C Expanded Day Totals        | P Overtime (OT)                                            |
| Ε   | ☑ Week Totals Breakdown        | ✓ Weekly OT                                                |
| F   | ☑ Week Totals Summary          | Q ☑ Show Previous Hours                                    |
| G   | Report Totals                  | R 🗹 Auto Lunch Deduction                                   |
|     | Report Totals Breakdown Chart  | A – Shows the clock in/out actions that occur daily        |
|     | ☑ Employee Dept Totals         | B – Specifies the job/department to which each clock       |
|     | Employee Dept Breakdown Chart  | action belongs                                             |
|     | ☑ Employee Job Totals          | C – Displays the day total as one number                   |
|     | Employee Job Breakdown Chart   | D – Displays a breakdown of all the sub-totals that        |
| L   |                                | contributed to the day total (e.g. paid breaks, sick time) |
| K   | Grand Totals (All Employees)   | E – Groups days by week including a Week Total             |
|     | ☐ Grand Totals Breakdown Chart | Breakdown for each week group of days in the date range    |
| N / | C Barrett Tatala               | F – Gives a breakdown of weekly totals at the end of an    |
| IV  | Department Totals              | individual's report                                        |
|     | ☐ Job Totals                   | maividual 3 report                                         |
|     |                                |                                                            |

- G Shows totals for the entire given date range
- H Graphically displays the proportions of time used by an employee in each hour type
- I Shows the total hours spent by an employee in each department
- J Graphically displays the proportions of time for an employee in each department
- K Gives a total of all hours worked by all employees during a given date range
- L Graphical representation of proportion of Grand Totals worked by each employee
- M Shows total hours worked by all employees assigned to a department
- N Show total hours an employee was clocked in (doesn't include breaks, OT, etc.)
- O Shows daily breaks (if tracked). Breaks can be tracked as paid, unpaid, or both.
- P Display total overtime hours weekly, daily, and double time (if tracked according to your State laws)
- Q Show the days and hours from the previous period, or earlier in the week, that contribute to weekly overtime if the date range for the report ends in the middle of an overtime calculation week (previous period hours shown in blue font)
- R Shows the amount of time deducted daily and weekly for automatic lunch deduction if that feature is enabled. Totals will appear in daily totals and weekly breakdown if enabled.

# Advanced Hours Settings in Action: Grand Totals

| Regular Hours (93.00% - 103.37)   PTO (7.00% - 8.00)   Regular Hours (93.00% - 103.37)   PTO (7.00% - 8.00)   Regular Hours (93.00% - 103.37)   PTO (7.00% - 8.00)   PTO (7.00% | Grand Totals (07/16/18 - 07/20/18)            |                                                             |                       |                     |
|------------------------------------------------------------------------------------------------------------------------------------------------------------------------------------------------------------------------------------------------------------------------------------------------------------------------------------------------------------------------------------------------------------------------------------------------------------------------------------------------------------------------------------------------------------------------------------------------------------------------------------------------------------------------------------------------------------------------------------------------------------------------------------------------------------------------------------------------------------------------------------------------------------------------------------------------------------------------------------------------------------------------------------------------------------------------------------------------------------------------------------------------------------------------------------------------------------------------------------------------------------------------------------------------------------------------------------------------------------------------------------------------------------------------------------------------------------------------------------------------------------------------------------------------------------------------------------------------------------------------------------------------------------------------------------------------------------------------------------------------------------------------------------------------------------------------------------------------------------------------------------------------------------------------------------------------------------------------------------------------------------------------------------------------------------------------------------------------------------------------------|-----------------------------------------------|-------------------------------------------------------------|-----------------------|---------------------|
| Hours Clocked In   102:22   102     K   PTO Used   8:00   8     Total   111:22   1111     Regular Hours (93.00% - 103.37)     PTO (7.00% - 8.00)     Grant, Evan: 2 (4.00% - 5.00)   Grey, David: 3 (4.00% - 5.00)     Grey, David: 3 (4.00% - 5.00)   Grey, David: 3 (4.00% - 5.00)     Grey, David: 3 (4.00% - 5.00)   Grey, David: 3 (4.00% - 5.00)   Grey, David: 3 (4.00% - 5.00)     Johnson, Clayton S: 4 (6.00% - 7.03)   Johnson, Clayton S: 4 (6.00% - 7.03)     Johnson, Clayton S: 4 (6.00% - 7.03)   Johnson, Clayton S: 4 (6.00% - 7.03)     Johnson, Clayton S: 4 (6.00% - 7.03)   Johnson, Clayton S: 4 (6.00% - 7.03)     Johnson, Clayton S: 4 (6.00% - 7.03)   Johnson, Clayton S: 4 (6.00% - 7.03)     Smith, John: 8 (4.00% - 4.00)   Smith, John: 8 (4.00% - 4.00)     Smith, John: 8 (4.00% - 4.00)   Smith, John: 8 (4.00% - 3.00)     Smith, John: 8 (4.00% - 4.00)   Smith, John: 8 (4.00% - 3.00)     Smith, John: 8 (4.00% - 4.00)   Smith, John: 8 (4.00% - 3.00)     Smith, John: 8 (4.00% - 4.00)   Smith, John: 8 (4.00% - 4.00)   Smith, John: 8 (4.00% - 3.00)     Smith, John: 8 (4.00% - 4.00)   Smith, John: 8 (4.00% - 3.00)     Smith, John: 8 (4.00% - 4.00)   Smith, John: 8 (4.00% |                                               | _                                                           |                       | 103.37              |
| PTO Used                                                                                                                                                                                                                                                                                                                                                                                                                                                                                                                                                                                                                                                                                                                                                                                                                                                                                                                                                                                                                                                                                                                                                                                                                                                                                                                                                                                                                                                                                                                                                                                                                                                                                                                                                                                                                                                                                                                                                                                                                                                                                                                     |                                               |                                                             |                       | 1.00                |
| Total 111:22 111  Regular Hours (93.00% - 103.37)  Grant, Evan: 2 (4.00% - 5.00)  Grey, David: 3 (4.00% - 5.00)  Johnson, Clayton 5: 4 (6.00% - 7.03)  Jones, Jeff: 5 (5.00% - 5.92)  Smith, John: 8 (4.00% - 4.00)  Smith, John: 8 (4.00% - 4.00)  Smith, Kevin C: 6 (2.00% - 2.17)  PTO (7.00% - 8.00)  Departments  Christensen, Darren A: 1 07/16/18 4:00 4.1  Williams, Sarah: 7 (30.00% - 33.00)  PARKeting Totals Mon 07/16/18 4:00 4.1  Williams, Sarah: 7 07/17/18 8:00 8.1  Williams, Sarah: 7 07/17/18 8:00 8.1  Marketing Totals Thu 07/19/18 8:00 8.1  Marketing Week 1 Totals (07/15/18 - 07/20/18)  Christensen, Darren A: 1 Week 1 4:00 4.4  Williams, Sarah: 7 Week 1 4:00 4.4  Williams, Sarah: 7 Week 1 4:00 4.4  Williams, Sarah: 7 Week 1 1:6:00 16.4  Total 20:00 20.4  Marketing                                                                                                                                                                                                                                                                                                                                                                                                                                                                                                                                                                                                                                                                                                                                                                                                                                                                                                                                                                                                                                                                                                                                                                                              |                                               |                                                             |                       | 102.37<br>8.00      |
| Grant, Evan: 2 (4,00% - 5,00) Grey, David: 3 (4,00% - 5,00) Johnson, Clayton S: 4 (6,00% - 7,03)  Jones, Jeff: 5 (5,00% - 5,92)  Smith, John: 8 (4,00% - 4,00) Smith, Kevin C: 6 (2,00% - 2,17)  Smith, Kevin C: 6 (2,00% - 3,300)  Popartments  Christensen, Darren A: 1 07/16/18 4:00 4.1  Williams, Sarah: 7 07/17/18 8:00 8.4  Williams, Sarah: 7 07/17/18 8:00 8.4  Williams, Sarah: 7 07/17/18 8:00 8.4  Marketing Totals Tue 07/17/18 8:00 8.4  Williams, Sarah: 7 07/19/18 8:00 8.4  Williams, Sarah: 7 07/19/19/18 8:00 8.4  Williams, Sarah: 7 07/19/19/18 8:00 8.4  Williams, Sarah: 7 07/19/19/19/18 8:00 8.4  Williams, Sarah: 7 07/19/19/19/19/19/19/19/19/19/19/19/19/19/                                                                                                                                                                                                                                                                                                                                                                                                                                                                                                                                                                                                                                                                                                                                                                                                                                                                                                                       |                                               |                                                             |                       | 111.37              |
| Christensen, Darren A: 1 (44.00% - 49.25)   Johnson, Clayton S: 4 (6.00% - 7.03)     Jones, Jeff: 5 (5.00% - 5.92)   Smith, John: 8 (4.00% - 4.00)     Smith, John: 8 (4.00% - 4.00)   Smith, Kevin C: 6 (2.00% - 2.17)     Smith, Kevin C: 6 (2.00% - 2.17)     Smith, John: 8 (4.00% - 4.00)   Smith, Kevin C: 6 (2.00% - 2.17)     Smith, John: 8 (4.00% - 4.00)   Smith, Kevin C: 6 (2.00% - 2.17)     Smith, John: 8 (4.00% - 4.00)   Smith, Kevin C: 6 (2.00% - 2.17)     Smith, John: 8 (4.00% - 4.00)   Smith, Kevin C: 6 (2.00% - 2.17)     Smith, John: 8 (4.00% - 4.00)   Smith, Kevin C: 6 (2.00% - 2.17)     Smith, John: 8 (4.00% - 4.00)   A.00   A.00   A.00     Williams, Sarah: 7 07/16/18   8:00   8.00   8.00     Smith, John: 8 (4.00% - 4.00)   A.00   A.00   A.00     Williams, Sarah: 7 07/17/18   8:00   8.00     Smith, Kevin C: 6 (2.00% - 2.17)     Smith, John: 8 (4.00% - 4.00)   A.00   A.00     Williams, Sarah: 7 07/17/18   8:00   8.00     Williams, Sarah: 7 07/17/18   8:00   8.00     Williams, Sarah: 7 07/19/18   8:00   8.00     Williams, Sarah: 7 07/19/18   8:00   4.00     Williams, Sarah: 7 Week 1   4:00   4.00  | Regular Hours (93.00% - 103.37)—<br>L         | — PTO (7.00% -                                              | 8.00)                 |                     |
| Departments                                                                                                                                                                                                                                                                                                                                                                                                                                                                                                                                                                                                                                                                                                                                                                                                                                                                                                                                                                                                                                                                                                                                                                                                                                                                                                                                                                                                                                                                                                                                                                                                                                                                                                                                                                                                                                                                                                                                                                                                                                                                                                                  |                                               |                                                             |                       |                     |
| Smith, John: 8 (4.00% - 4.00)                                                                                                                                                                                                                                                                                                                                                                                                                                                                                                                                                                                                                                                                                                                                                                                                                                                                                                                                                                                                                                                                                                                                                                                                                                                                                                                                                                                                                                                                                                                                                                                                                                                                                                                                                                                                                                                                                                                                                                                                                                                                                                |                                               | Johnson, Clay                                               | ton S: 4 (6.00% - 7.0 | 3)                  |
| Smith, John: 8 (4.00% - 4.00)                                                                                                                                                                                                                                                                                                                                                                                                                                                                                                                                                                                                                                                                                                                                                                                                                                                                                                                                                                                                                                                                                                                                                                                                                                                                                                                                                                                                                                                                                                                                                                                                                                                                                                                                                                                                                                                                                                                                                                                                                                                                                                | Christensen, Darren A: 1 (44.00% - 49.25)—    | — lones leff: 5 (                                           | 5.00% - 5.92)         |                     |
| Departments   Search   Marketing   Christensen, Darren A: 1 07/16/18   4:00   4.0   4.0   4.0   4.0   4.0   4.0   4.0   4.0   4.0   4.0   4.0   4.0   4.0   4.0   4.0   4.0   4.0   4.0   4.0   4.0   4.0   4.0   4.0   4.0   4.0   4.0   4.0   4.0   4.0   4.0   4.0   4.0   4.0   4.0   4.0   4.0   4.0   4.0   4.0   4.0   4.0   4.0   4.0   4.0   4.0   4.0   4.0   4.0   4.0   4.0   4.0   4.0   4.0   4.0   4.0   4.0   4.0   4.0   4.0   4.0   4.0   4.0   4.0   4.0   4.0   4.0   4.0   4.0   4.0   4.0   4.0   4.0   4.0   4.0   4.0   4.0   4.0   4.0   4.0   4.0   4.0   4.0   4.0   4.0   4.0   4.0   4.0   4.0   4.0   4.0   4.0   4.0   4.0   4.0   4.0   4.0   4.0   4.0   4.0   4.0   4.0   4.0   4.0   4.0   4.0   4.0   4.0   4.0   4.0   4.0   4.0   4.0   4.0   4.0   4.0   4.0   4.0   4.0   4.0   4.0   4.0   4.0   4.0   4.0   4.0   4.0   4.0   4.0   4.0   4.0   4.0   4.0   4.0   4.0   4.0   4.0   4.0   4.0   4.0   4.0   4.0   4.0   4.0   4.0   4.0   4.0   4.0   4.0   4.0   4.0   4.0   4.0   4.0   4.0   4.0   4.0   4.0   4.0   4.0   4.0   4.0   4.0   4.0   4.0   4.0   4.0   4.0   4.0   4.0   4.0   4.0   4.0   4.0   4.0   4.0   4.0   4.0   4.0   4.0   4.0   4.0   4.0   4.0   4.0   4.0   4.0   4.0   4.0   4.0   4.0   4.0   4.0   4.0   4.0   4.0   4.0   4.0   4.0   4.0   4.0   4.0   4.0   4.0   4.0   4.0   4.0   4.0   4.0   4.0   4.0   4.0   4.0   4.0   4.0   4.0   4.0   4.0   4.0   4.0   4.0   4.0   4.0   4.0   4.0   4.0   4.0   4.0   4.0   4.0   4.0   4.0   4.0   4.0   4.0   4.0   4.0   4.0   4.0   4.0   4.0   4.0   4.0   4.0   4.0   4.0   4.0   4.0   4.0   4.0   4.0   4.0   4.0   4.0   4.0   4.0   4.0   4.0   4.0   4.0   4.0   4.0   4.0   4.0   4.0   4.0   4.0   4.0   4.0   4.0   4.0   4.0   4.0   4.0   4.0   4.0   4.0   4.0   4.0   4.0   4.0   4.0   4.0   4.0   4.0   4.0   4.0   4.0   4.0   4.0   4.0   4.0   4.0   4.0   4.0   4.0   4.0   4.0   4.0   4.0   4.0   4.0   4.0   4.0   4.0   4.0   4.0   4.0   4.0   4.0   4.0   4.0   4.0   4.0   4.0   4.0   4.0   4.0   4.0   4.0   4.0   4.0   4.0   4.0   4.0   4.0   4.0   4.0   4.0  |                                               |                                                             |                       |                     |
| Christensen, Darren A: 1 07/16/18 4:00 4.0  Marketing Totals Mon 07/16/18 8:00 8.0  Williams, Sarah: 7 07/17/18 8:00 8.0  Marketing Totals Tue 07/17/18 8:00 8.0  Williams, Sarah: 7 07/19/18 8:00 8.0  Williams, Sarah: 7 07/19/18 8:00 8.0  Marketing Totals Thu 07/19/18 8:00 8.0  Marketing Week 1 Totals (07/15/18 - 07/20/18)  Christensen, Darren A: 1 Week 1 4:00 4.0  Williams, Sarah: 7 Week 1 16:00 16.0  Total 20:00 20.0  Report Totals (07/16/18 - 07/20/18)  Marketing Warketing Marketing Totals (07/16/18 - 07/20/18)                                                                                                                                                                                                                                                                                                                                                                                                                                                                                                                                                                                                                                                                                                                                                                                                                                                                                                                                                                                                                                                                                                                                                                                                                                                                                                                                                                                                                                                                                                                                                                                       |                                               |                                                             |                       | 0)                  |
| Christensen, Darren A: 1 07/16/18 4:00 4.0  Marketing Totals Mon 07/16/18 4:00 4.0  Williams, Sarah: 7 07/17/18 8:00 8.0  Williams, Sarah: 7 07/17/18 8:00 8.0  Williams, Sarah: 7 07/19/18 8:00 8.0  Marketing Totals Thu 07/19/18 8:00 8.0  Marketing Totals Thu 07/19/18 8:00 8.0  Marketing Totals Thu 07/19/18 100 8.0  Marketing Week 1 Totals (07/15/18 - 07/20/18)  Christensen, Darren A: 1 Week 1 4:00 4.0  Williams, Sarah: 7 Week 1 16:00 16.0  Total 20:00 20.0  Report Totals (07/16/18 - 07/20/18)  Marketing Marketing Marketing Totals (07/16/18 - 07/20/18)                                                                                                                                                                                                                                                                                                                                                                                                                                                                                                                                                                                                                                                                                                                                                                                                                                                                                                                                                                                                                                                                                                                                                                                                                                                                                                                                                                                                                                                                                                                                                | <u>Depar</u>                                  | tments                                                      |                       |                     |
| Marketing Totals Mon 07/16/18                                                                                                                                                                                                                                                                                                                                                                                                                                                                                                                                                                                                                                                                                                                                                                                                                                                                                                                                                                                                                                                                                                                                                                                                                                                                                                                                                                                                                                                                                                                                                                                                                                                                                                                                                                                                                                                                                                                                                                                                                                                                                                | 2 - Marketing                                 |                                                             |                       |                     |
| Marketing Totals Tue 07/17/18 8:00 8.0  Williams, Sarah: 7 07/19/18 8:00 8.0  Marketing Totals Thu 07/19/18 8:00 8.0  Marketing Week 1 Totals (07/15/18 - 07/20/18)  Christensen, Darren A: 1 Week 1 4:00 4.0  Williams, Sarah: 7 Week 1 16:00 16.0  Total 20:00 20.0  Report Totals (07/16/18 - 07/20/18)  Marketing Warketing Totals (07/16/18 - 07/20/18)                                                                                                                                                                                                                                                                                                                                                                                                                                                                                                                                                                                                                                                                                                                                                                                                                                                                                                                                                                                                                                                                                                                                                                                                                                                                                                                                                                                                                                                                                                                                                                                                                                                                                                                                                                 |                                               |                                                             |                       | 4.00<br><b>4.00</b> |
| Marketing Totals Thu 07/19/18 8:00 8.0  Marketing Week 1 Totals (07/15/18 - 07/20/18)  Christensen, Darren A: 1 Week 1 4:00 4.0 Williams, Sarah: 7 Week 1 16:00 16.0 Total 20:00 20.0  Report Totals (07/16/18 - 07/20/18)  Marketing Totals Thu 07/19/18 8:00 8.0                                                                                                                                                                                                                                                                                                                                                                                                                                                                                                                                                                                                                                                                                                                                                                                                                                                                                                                                                                                                                                                                                                                                                                                                                                                                                                                                                                                                                                                                                                                                                                                                                                                                                                                                                                                                                                                           | м                                             |                                                             |                       | 8.00<br><b>8.00</b> |
| Christensen, Darren A: 1 Week 1 4:00 4.0 Williams, Sarah: 7 Week 1 16:00 16.0 Total 20:00 20.0 Report Totals (07/16/18 - 07/20/18)                                                                                                                                                                                                                                                                                                                                                                                                                                                                                                                                                                                                                                                                                                                                                                                                                                                                                                                                                                                                                                                                                                                                                                                                                                                                                                                                                                                                                                                                                                                                                                                                                                                                                                                                                                                                                                                                                                                                                                                           | Ма                                            | Williams, Sarah: 7 07/19/18<br>arketing Totals Thu 07/19/18 | 8:00<br><b>8:00</b>   | 8.00<br><b>8.00</b> |
| Williams, Sarah: 7 Week 1 16:00 16.0 Total 20:00 20.0  Report Totals (07/16/18 - 07/20/18)  Marketin                                                                                                                                                                                                                                                                                                                                                                                                                                                                                                                                                                                                                                                                                                                                                                                                                                                                                                                                                                                                                                                                                                                                                                                                                                                                                                                                                                                                                                                                                                                                                                                                                                                                                                                                                                                                                                                                                                                                                                                                                         | Marketing Week 1 Totals (07/15/18 - 07/20/18) |                                                             |                       |                     |
| Total 20:00 20.0  Report Totals (07/16/18 - 07/20/18) Marketin                                                                                                                                                                                                                                                                                                                                                                                                                                                                                                                                                                                                                                                                                                                                                                                                                                                                                                                                                                                                                                                                                                                                                                                                                                                                                                                                                                                                                                                                                                                                                                                                                                                                                                                                                                                                                                                                                                                                                                                                                                                               | Chr                                           | ristensen, Darren A: 1 Week 1                               |                       | 4.00<br>16.00       |
| •                                                                                                                                                                                                                                                                                                                                                                                                                                                                                                                                                                                                                                                                                                                                                                                                                                                                                                                                                                                                                                                                                                                                                                                                                                                                                                                                                                                                                                                                                                                                                                                                                                                                                                                                                                                                                                                                                                                                                                                                                                                                                                                            |                                               |                                                             |                       | 20.00               |
| Christensen, Darren A: 1 4:00 4.0                                                                                                                                                                                                                                                                                                                                                                                                                                                                                                                                                                                                                                                                                                                                                                                                                                                                                                                                                                                                                                                                                                                                                                                                                                                                                                                                                                                                                                                                                                                                                                                                                                                                                                                                                                                                                                                                                                                                                                                                                                                                                            | Report Totals (07/16/18 - 07/20/18)           |                                                             | Ma                    | rketing             |
|                                                                                                                                                                                                                                                                                                                                                                                                                                                                                                                                                                                                                                                                                                                                                                                                                                                                                                                                                                                                                                                                                                                                                                                                                                                                                                                                                                                                                                                                                                                                                                                                                                                                                                                                                                                                                                                                                                                                                                                                                                                                                                                              |                                               |                                                             |                       | 4.00                |
|                                                                                                                                                                                                                                                                                                                                                                                                                                                                                                                                                                                                                                                                                                                                                                                                                                                                                                                                                                                                                                                                                                                                                                                                                                                                                                                                                                                                                                                                                                                                                                                                                                                                                                                                                                                                                                                                                                                                                                                                                                                                                                                              |                                               |                                                             |                       | 16.00<br>20.00      |